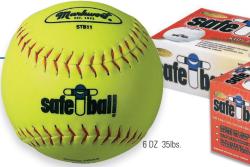

## **9" SAFE-T-BALL BASEBALL**

Both balls look and feel like a real baseball or softball and play identical to a traditional baseball or softball. Safe-T-Balls® have great safety features so players can have fun and be safe.

#### **11" SAFE-T-BALL SOFTBALL**