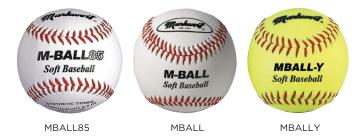

## Soft Baseballs

Lightweight, about 2.5 oz. Synthetic cover, acrylic felt center. For youth leagues and T-Ball. Ages 4 and up.

| Ages 4 and up.                  |                          |
|---------------------------------|--------------------------|
| MBALL85 8.5" White w/Red Stitch | \$72.00 DZ \$70.00 DZ/10 |
| MBALL 9" White w/Red Stitch     | \$74.00 DZ \$72.00 DZ/10 |
| MBALLY 9" Yellow w/Red Stitch   | \$74.00 DZ \$72.00 DZ/10 |