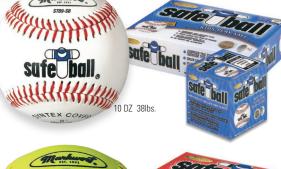

## **9" SAFE-T-BALL BASEBALL**

Both balls look and feel like a real baseball or softball and play identical to a traditional baseball or softball. Safe-T-Balls® have great safety features so players can have fun and be safe.

Safe-T-Balls® do not prevent all injuries. They can help reduce the sting from impact, and that increases confidence for players who fear getting hurt by a standard baseball or softball.

CUT-AWAYS SHOW THE HOLLOW-CORE CENTER, WHICH ABSORBS SOME OF THE FORCE OF IMPACT TO HELP LOWER THE RISK OF INJURY.