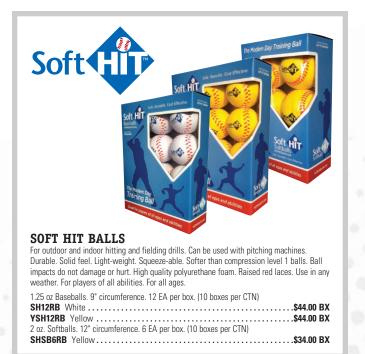

|            |
|------------|-----------------------------------------|------------|
| POW12H     | IV High-Visibility Optic Yellow, 2.3 oz | \$50.00 DZ |
| POW12Y     | / Yellow, 2.3 oz                        | \$50.00 DZ |



TRAINING BALLS



**12" WEIGHTED RANGE SOFTBALLS** Ballistic training. Polyurethane with dimples. China.







#### 

# **RANGE BALLS DIMPLED YELLOW**

Durable, special formula solid one-piece practice range balls. Forgiving, withstands repeated use in pitching machines. Great response off bat, minimizes sting. China.

| 9" BASEBALL w/ DIMPLES<br>PMB9Y Yellow \$46.00 DZ   |
|-----------------------------------------------------|
| 11" SOFTBALL w/ DIMPLES<br>PMS11Y Yellow \$54.00 DZ |
| 12" SOFTBALL w/ DIMPLES<br>PMS12Y Yellow, 6.5 oz    |