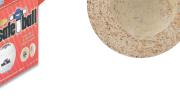

Safe-T-Balls® do not prevent all injuries. They can help reduce the sting from impact, and that increases confidence for players who fear getting hurt by a standard baseball or softball.

CUT-AWAYS SHOW THE HOLLOW-CORE CENTER, WHICH ABSORBS SOME OF THE FORCE OF IMPACT TO HELP LOWER THE RISK OF INJURY.