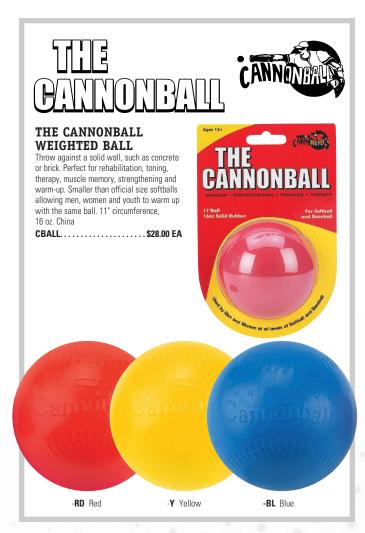

TRAINING BALLS

**12" WEIGHTED RANGE SOFTBALLS** Ballistic training. Polyurethane with dimples. China.