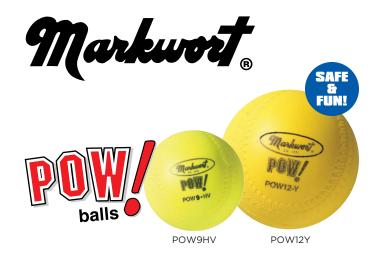

# 9" POW! BASEBALL

| 12 dozen per carton.                        |          |    |
|---------------------------------------------|----------|----|
| POW9HV High-Visibility Optic Yellow, 1.6 oz | \$40.00  | DZ |
| POW9Y Yellow, 1.6 oz                        | .\$40.00 | D  |

### 12" POW! SOFTBALL

| 6 dozen pe | er carton.                              |            |
|------------|-----------------------------------------|------------|
| POW12H     | IV High-Visibility Optic Yellow, 2.3 oz | \$50.00 DZ |
| POW12Y     | / Yellow, 2.3 oz                        | \$50.00 DZ |