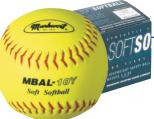

# SOFT SOFTBALL

10° diameter. Lightweight, about 3.5 oz. Synthetic cover, acrylic felt center. **MBAL10Y** Yellow ......**\$88.00 DZ \$86.00 DZ/10** 

Molded traditional seams. One-piece sponge construction balls. Will not scuff walls, floors. Works in pitching machines. Very light weight.