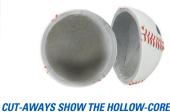

Safe-T-Balls® do not prevent all injuries. They can help reduce the sting from impact, and that increases confidence for players who fear getting hurt by a standard baseball or softball.

CUT-AWAYS SHOW THE HOLLOW-CORE CENTER, WHICH ABSORBS SOME OF THE FORCE OF IMPACT TO HELP LOWER THE RISK OF INJURY.